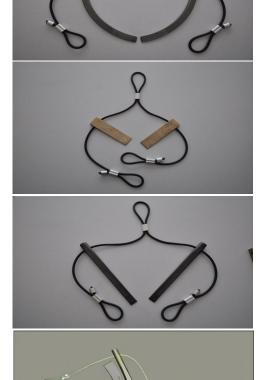

## SMP SafetyWedge

## Are your wedges safe?

SAFETYWEDGETM is designed to reduce the possibility of worker injury. These are the only patent pending wedges with a safety strap. They are available in brass, straight steel and banana wedge types. The brass SAFETYWEDGETM is restrained, non-flying, non-magnetic, non-sparking, noncorrosive, shock-resistant brass wedge designed to be the safest wedge ever made. No other brass wedge offers these features.

| Model       | Description                  | Length | Thickness | <u>Width</u> |
|-------------|------------------------------|--------|-----------|--------------|
| SW-1A       | Brass flange wedge           | 6"     | 0.5"      | 1"           |
| SW-2A       | Brass flange wedge           | 8"     | 3/4"      | 1.5"         |
| SW-3A       | Brass flange wedge           | 8"     | 1.5"      | 1.5"         |
| SWST-1A     | Straight steel flange wedge  | 10.5"  | 7/8"      | 7/8"         |
| SWBN-1A     | Banana steel wedge           | 11"    | 7/8"      | 7/8"         |
| SWBW-1A     | Brass banana wedge           | 13″    | 3/4"      | 1.5"         |
| SW-1A-LAN   | Spare brass lanyard          | 48″    | 1/8"      | 1/8"         |
| SW-2A-LAN   | Spare brass lanyard          | 60"    | 3/16"     | 3/16"        |
| SW-3A-LAN   | Spare brass lanyard          | 60″    | 3/16"     | 3/16"        |
| SWST-1A-LAN | Spare straight steel lanyard | 60″    | 3/16"     | 3/16"        |
| SWBN-1A-LAN | Spare banana lanyard         | 60"    | 3/16"     | 3/16"        |