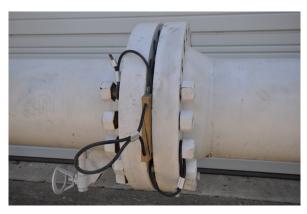

## SMP SafetyWedge

## Are your wedges safe?

SAFETYWEDGETM is designed to reduce the possibility of worker injury. These are the only patent pending wedges with a safety strap. They are available in brass, straight steel and banana wedge types. The brass SAFETYWEDGETM is restrained, non-flying, non-magnetic, non-sparking, noncorrosive, shock-resistant brass wedge designed to be the safest wedge ever made. No other brass wedge offers these features.