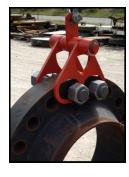

## **SMP - FLA 1000**

For lifting weld neck and blind flanges

Adjustable plates fit flanges up to 6<sup>1/8"</sup> thick

Rated up to 1000 lbs.