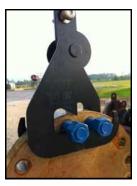

### **SMP - FLA 212**

Arms swing to quickly, safely and easily install or remove blind flanges

Adjustable plates fit flanges up to **7**<sup>5/8"</sup> **thick**Rated up to **2000 lbs**.