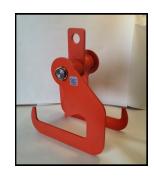

## **SMP - FLA 112**

Arms swing to quickly, safely and easily install or remove blind flanges

Adjustable plates fit flanges up to 4<sup>1/2"</sup> thick Rated up to 1000 lbs.