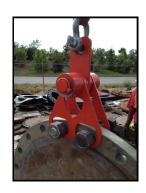

#### **SMP - FLA 5000**

For lifting weld neck and blind flanges

Adjustable plates fit flanges up to 11<sup>1/8"</sup> thick

Rated up to 5000 lbs.